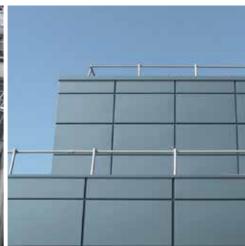

# **Aesthetics**Powder Coated Colors.

KeeGuard's galvanized steel finish is corrosion-resistant and is available in a full range of powder coat RAL colors. Our 11°Angled Railing tilts back out of sight so the roof line offers a clean view from the ground.