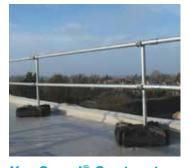

## **KeeGuard® Safety Railing**

- NON-PENETRATING SYSTEM: NO ROOF LEAKS
- COUNTERBALANCE ENGINEERING FOR MAXIMUM STRENGTH
- NO WELDING, BENDING, OR THREADING OF PIPE: EASY ASSEMBLY
- MEETS OH&S SAFETY STANDARDS FOR GUARDRAIL SYSTEMS

## KeeGuard®

# **Longevity**Permanent Peace of Mind.

The KeeGuard guardrail system provides permanent, free-standing and durable edge protection without penetration of the roofing membrane or the building structure. The hot-dipped galvanized finish is corrosion resistant and low maintenance for safe and dependable rooftop edge protection.

#### KeeGuard® Benefits

- · Non-penetrating solution roof membrane will not leak
- · Passive barrier that protects all personnel; no training required
- Integrates easily with your current fall protection products
- Lower installation cost than fabricated pipe
- No rooftop parapet required