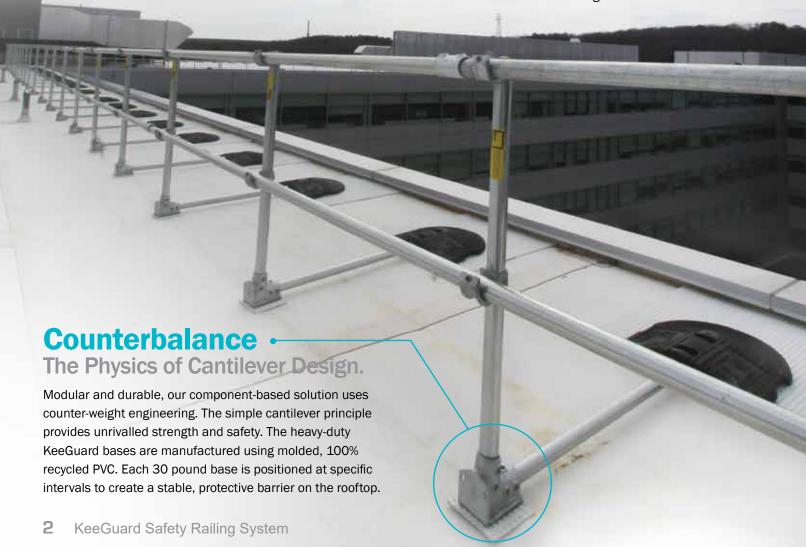

# **Longevity**Permanent Peace of Mind.

The KeeGuard guardrail system provides permanent, free-standing and durable edge protection without penetration of the roofing membrane or the building structure. The hot-dipped galvanized finish is corrosion resistant and low maintenance for safe and dependable rooftop edge protection.

#### KeeGuard® Features

- Modular component system for multiple configurations
- Adaptable to varying angles and radius edges
- · Accommodates ladders, equipment and rooftop obstructions
- Simple counterbalance construction made from 100% recycled PVC
- Durable galvanized finish is corrosion resistant