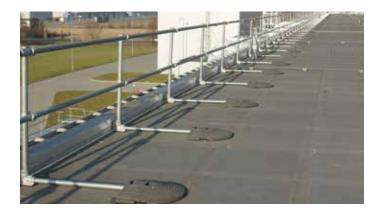

# **Longevity**Permanent Peace of Mind.

The KeeGuard guardrail system provides permanent, free-standing and durable edge protection without penetration of the roofing membrane or the building structure. The hot-dipped galvanized finish is corrosion resistant and low maintenance for safe and dependable rooftop edge protection.

#### KeeGuard® Benefits

- · Non-penetrating solution roof membrane will not leak
- · Passive barrier that protects all personnel; no training required
- Integrates easily with your current fall protection products
- Lower installation cost than fabricated pipe
- No rooftop parapet required