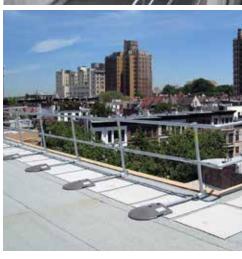

## **Versatility**

All Types. All Shapes. Even the Corners.

KeeGuard component railings use the original Kee Klamp modular system for multiple configurations and versatility on uniquely shaped installations. Only KeeGuard offers optimal stability for all standard rooftop systems including Membrane, Metal Profile, and Standing Seam up to 45°. KeeGuard is engineered to eliminate risk on any flat or low-slope roof including:

- Composite Rooftop Systems
- · Roofs with Changes in Level
- · Complex Roof Shapes
- · Safe access to equipment located at roof edge
- · Green Roofs

# **Longevity**Permanent Peace of Mind.

The KeeGuard guardrail system provides permanent, free-standing and durable edge protection without penetration of the roofing membrane or the building structure. The hot-dipped galvanized finish is corrosion resistant and low maintenance for safe and dependable rooftop edge protection.