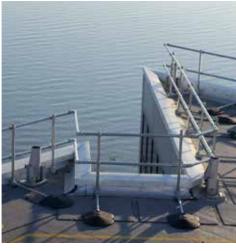

## **Versatility**

All Types. All Shapes. Even the Corners.

KeeGuard component railings use the original Kee Klamp modular system for multiple configurations and versatility on uniquely shaped installations. Only KeeGuard offers optimal stability for all standard rooftop systems including Membrane, Metal Profile, and Standing Seam up to 45°. KeeGuard is engineered to eliminate risk on any flat or low-slope roof including:

- Composite Rooftop Systems
- · Roofs with Changes in Level
- · Complex Roof Shapes
- · Safe access to equipment located at roof edge
- · Green Roofs

# **Aesthetics**Powder Coated Colors.

KeeGuard's galvanized steel finish is corrosion-resistant and is available in a full range of powder coat RAL colors. Our 11°Angled Railing tilts back out of sight so the roof line offers a clean view from the ground.