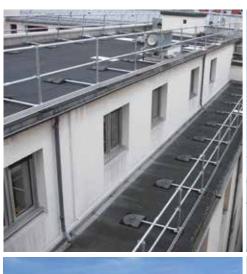

## **Versatility**

All Types. All Shapes. Even the Corners.

KeeGuard component railings use the original Kee Klamp modular system for multiple configurations and versatility on uniquely shaped installations. Only KeeGuard offers optimal stability for all standard rooftop systems including Membrane, Metal Profile, and Standing Seam up to 45°. KeeGuard is engineered to eliminate risk on any flat or low-slope roof including:

- Composite Rooftop Systems
- · Roofs with Changes in Level
- · Complex Roof Shapes
- · Safe access to equipment located at roof edge
- · Green Roofs

# **Longevity**Permanent Peace of Mind.

The KeeGuard guardrail system provides permanent, free-standing and durable edge protection without penetration of the roofing membrane or the building structure. The hot-dipped galvanized finish is corrosion resistant and low maintenance for safe and dependable rooftop edge protection.