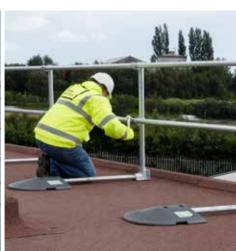

#### Installing KeeGuard®

- KeeGuard Roof Edge Fall Protection System includes pipe railings, uprights, bases, counterweights and fittings
- No specialized labor or work permits, no welding
- Tools required: torque wrench or hex key