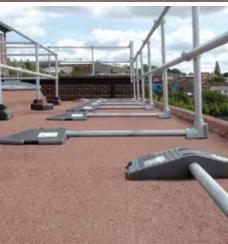

#### KeeGuard® Features

- Modular component system for multiple configurations
- Adaptable to varying angles and radius edges
- · Accommodates ladders, equipment and rooftop obstructions
- Simple counterbalance construction made from 100% recycled PVC
- Durable galvanized finish is corrosion resistant

#### KeeGuard® Benefits

- · Non-penetrating solution roof membrane will not leak
- · Passive barrier that protects all personnel; no training required
- Integrates easily with your current fall protection products
- Lower installation cost than fabricated pipe
- No rooftop parapet required

#### Installing KeeGuard®

- KeeGuard Roof Edge Fall Protection System includes pipe railings, uprights, bases, counterweights and fittings
- No specialized labor or work permits, no welding
- Tools required: torque wrench or hex key