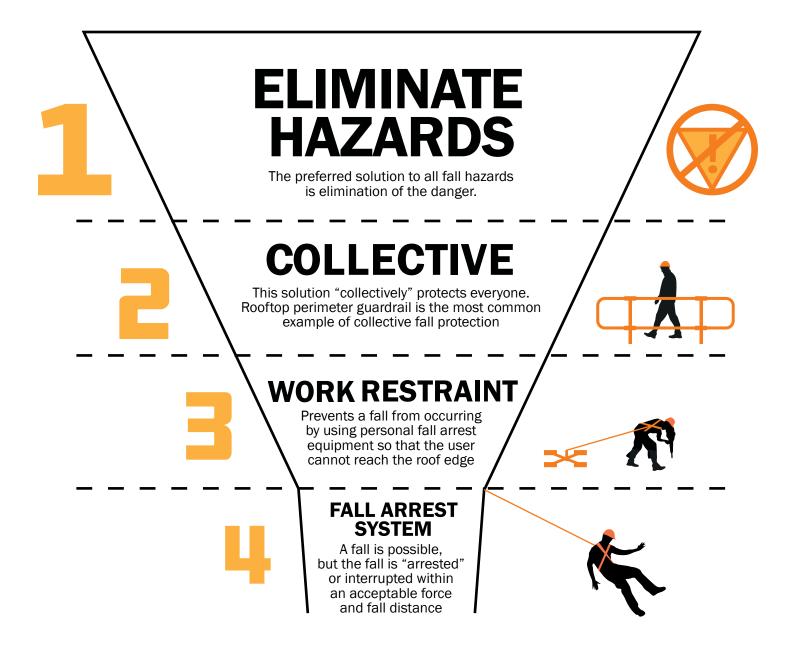

#### **Hierarchy of Fall Protection**

2. Collective Fall Protection

1. Eliminate the Hazards

🜟 3. Work Restraint

눚 4. Personal Fall Arrest System

### **The Hierarchy of Fall Protection:**

Fall protection is a system designed to protect personnel from the risk of falls when working at elevated heights